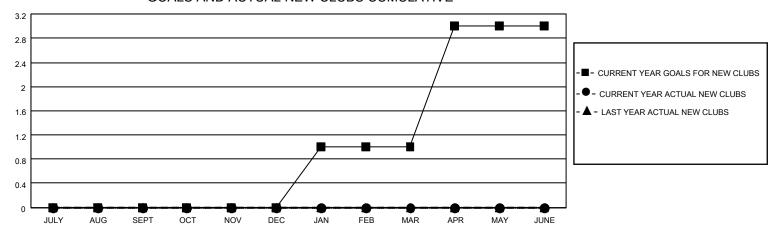

## MONTHLY MEMBERSHIP PROGRESS REPORT

LOCATION ISRAEL District 128 Results as of: 4/30/2022

| Clubs                 |               |           |               | Members               |                        |                         |                                                    |
|-----------------------|---------------|-----------|---------------|-----------------------|------------------------|-------------------------|----------------------------------------------------|
| RESULTS FOR 2021-2022 |               |           |               | RESULTS FOR 2021-2022 |                        |                         |                                                    |
| QUARTER               | NEW CLUB GOAL | NEW CLUBS | DROPPED CLUBS | QUARTER MEM           | BER GROWTH NET<br>GOAL | MEMBER GROWTH<br>ACTUAL | DROPPED<br>MEMBERS ACTUAL<br>(including transfers) |
| JULY/AUG/SEPT         | 0             | 0         | 0             | JULY/AUG/SEPT         | 0                      | 5                       | 7                                                  |
| OCT/NOV/DEC           | 0             | 0         | 1             | OCT/NOV/DEC           | 5                      | 4                       | 20                                                 |
| JAN/FEB/MAR           | 1             | 0         | 0             | JAN/FEB/MAR           | 10                     | 3                       | 1                                                  |
| APR/MAY/JUNE          | 2             | 0         | 0             | APR/MAY/JUNE          | 10                     | 0                       | 0                                                  |

## GOALS AND ACTUAL NEW CLUBS CUMULATIVE