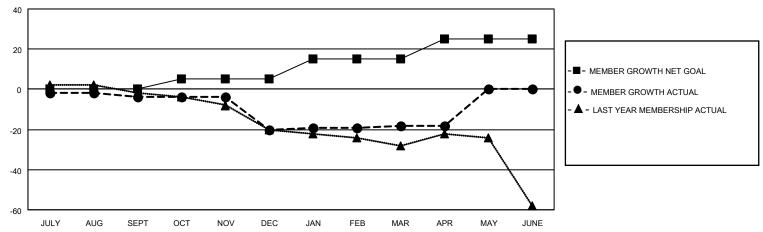

## MONTHLY MEMBERSHIP PROGRESS REPORT

LOCATION ISRAEL District 128 Results as of: 4/30/2022

| Clubs                 |               |           |               | Members               |                        |                         |                                                    |
|-----------------------|---------------|-----------|---------------|-----------------------|------------------------|-------------------------|----------------------------------------------------|
| RESULTS FOR 2021-2022 |               |           |               | RESULTS FOR 2021-2022 |                        |                         |                                                    |
| QUARTER               | NEW CLUB GOAL | NEW CLUBS | DROPPED CLUBS | QUARTER MEM           | BER GROWTH NET<br>GOAL | MEMBER GROWTH<br>ACTUAL | DROPPED<br>MEMBERS ACTUAL<br>(including transfers) |
| JULY/AUG/SEPT         | 0             | 0         | 0             | JULY/AUG/SEPT         | 0                      | 5                       | 7                                                  |
| OCT/NOV/DEC           | 0             | 0         | 1             | OCT/NOV/DEC           | 5                      | 4                       | 20                                                 |
| JAN/FEB/MAR           | 1             | 0         | 0             | JAN/FEB/MAR           | 10                     | 3                       | 1                                                  |
| APR/MAY/JUNE          | 2             | 0         | 0             | APR/MAY/JUNE          | 10                     | 0                       | 0                                                  |

## GOALS AND ACTUAL MEMBERS CUMULATIVE

| DROPPED CLUBS: 1 |    | 6 CLUBS OF 25 ADDED 1 OR<br>MORE NEW MEMBERS | GENDER DISTRIBUTION                 |              |  |
|------------------|----|----------------------------------------------|-------------------------------------|--------------|--|
|                  |    | WORL NEW WEWBERG                             | MALE                                | 281 (42.77%) |  |
|                  |    |                                              | FEMALE 376 (57.23%)                 |              |  |
| DROPPED MEMBERS  |    |                                              | NON BINARY                          | 0 (0.00%)    |  |
|                  |    |                                              | PREFER NOT TO ANSWER                | 0 (0.00%)    |  |
| DECEASED         | 2  |                                              |                                     |              |  |
| CLUB CANCELLED   | 10 | CLICK HERE FOR CUMULATIVE                    | TOTAL FAMILY UNIT MEMBERS           | 414          |  |
| OTHER            | 16 | MEMBERSHIP DATA                              |                                     |              |  |
| TOTAL 28         |    |                                              | FAMILY MEMBERS PAYING HALF DUES 207 |              |  |
|                  |    |                                              |                                     |              |  |